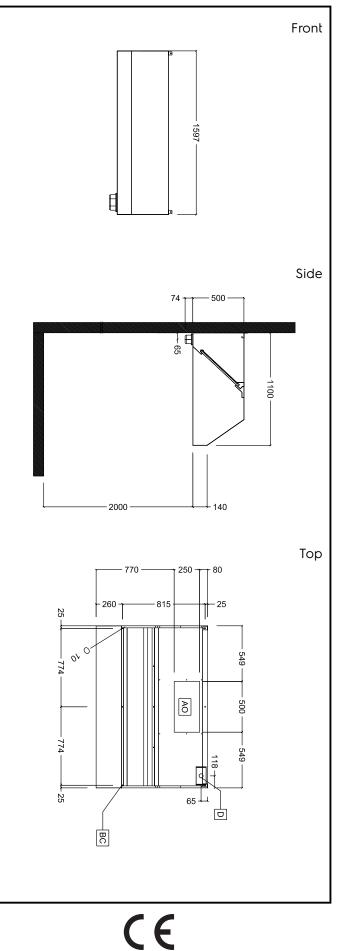

## Ventilation Equipment 430 S/S Wall Hood+Filters 1600X1100mm

## Key Information:

| External dimensions, Width:  |         |
|------------------------------|---------|
| 642324 (BP1116BT)            | 1600 mm |
| External dimensions, Depth:  | 1100 mm |
| External dimensions, Height: | 500 mm  |
| Net weight:                  | 33 kg   |
|                              |         |